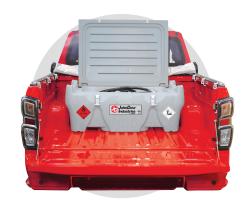

Easily transport and transfer diesel fuel in the back of a pickup truck. This Low-Profile Diesel Carrytank is specifically designed to fit flush within the bed of a pickup truck so you get the convenience of a portable refueling station for your farm, construction, recreational, industrial, and fleet locations.