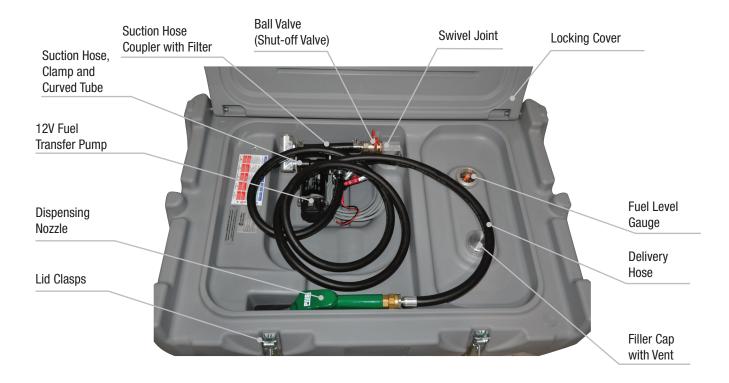

## **NOTABLE FEATURES**

- Rugged linear polyethylene construction
- 12-volt transfer pump delivers fuel at 10 gallons per minute
- Integrated forklift pockets for moving when full
- Molded handles make it easy to lift and carry when empty
- Integrated recesses for securing tank with ratchet straps during transport