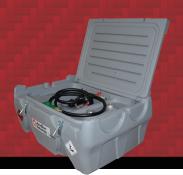

## 58-Gallon Low-Profile Diesel Carrytank JDI-AFT58LP

Easily transport and transfer diesel fuel in the back of a pickup truck. This Low-Profile Diesel Carrytank is specifically designed to fit flush within the bed of a pickup truck so you get the convenience of a portable refueling station for your farm, construction, recreational, industrial, and fleet locations.