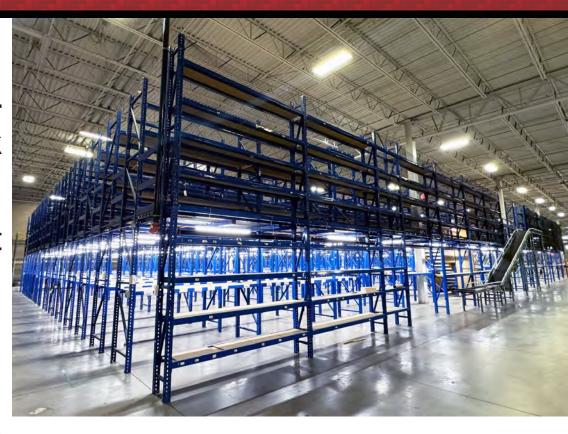

## **Pre-Owned Pallet Rack-Supported Mezzanine**

Maximize your warehouse stock configuration with this space-saving, mezzanine pallet rack-supported system

Vertical Storage within your warehouse creates a costeffective solution

Robust pallet racks ensure durability and safety

**WATCH THE VIDEO!** 

#### **NOTABLE FEATURES**

- Two-level rack-supported storage with two stairwells
- Fire suppression system
- Lower level lighting
- Electric Conveyor belt from lower to upper level
- 65,000 sq. ft. of storage
- Accommodates up to 5 storage elevations
- Powder-coated structured steel construction