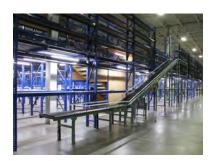

lbs.                                                       |  |  |
| Storage configuration | Up to five (5) vertical storage elevations                       |  |  |
| Conveyor System       | Hytrol Conveyor System, PLC and controls                         |  |  |
| Safety Features       | Fire Suppression System, LED Lighting, Handrails, LED Exit Signs |  |  |



# FORE

## Pre-Owned Pallet Rack-Supported Mezzanine



#### **NOTABLE FEATURES**

- Two-level rack-supported storage with two stairwells
- Fire suppression system
- Lower level lighting
- Electric Conveyor belt from lower to upper level
- 65,000 sq. ft. of storage
- Accommodates up to 5 storage elevations
- Powder-coated structured steel construction

#### **CONVEYOR BELT**

Transports products from lower level and upper level





#### **DUAL-LEVEL STORAGE**

Maximize space and maintain accessibility





## FIRE SUPPRESSION SYSTEM & LED LIGHTING

Increase safety with this built-in system









## Pre-Owned Pallet Rack-Supported Mezzanine



#### **LOWER LEVEL**

This 11,500 square foot lower level allows up to five storage elevations for vertical arrangement of your inventory with enough room for small forklift to navigate through the main aisles.

#### **FEATURES**

- Eleven Bays (9' wide)
- Two Bays (4' wide)
- Four Hybrid Bay/Aisle optional configuration
- · Access to two sets of stairs

- Three Main Aisles (5' wide)
- Two Side Aisles (9' wide)
- One Side Aisle (4' wide)
- 30" Supporting Aisles

#### **Aerial Layout - Lower Level**

#### **Profile Layout - Lower and Upper Level**





## FORTE

## Pre-Own