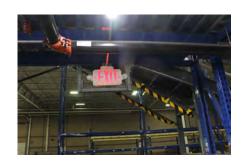

## FIRE SUPPRESSION SYSTEM & LED LIGHTING

Increase safety with this built-in system