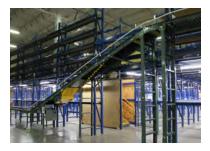

s.                                                       |  |  |
| Storage configuration | Up to five (5) vertical storage elevations                       |  |  |
| Conveyor System       | Hytrol Conveyor System, PLC and controls                         |  |  |
| Safety Features       | Fire Suppression System, LED Lighting, Handrails, LED Exit Signs |  |  |



# FORE

## Pre-Owned Pallet Rack-Supported Mezzanine



#### **NOTABLE FEATURES**

- Two-level rack-supported storage with two stairwells
- Fire suppression system
- Lower level lighting
- Electric Conveyor belt from lower to upper level
- 65,000 sq. ft. of storage
- Accommodates up to 5 storage elevations
- Powder-coated structured steel construction

#### **CONVEYOR BELT**

Transports products from lower level and upper level





#### **DUAL-LEVEL STORAGE**

Maximize space and maintain accessibility





## FIRE SUPPRESSION SYSTEM & LED LIGHTING

Increase safety with this built-in system









## Pre-Owned Pallet Rack-Supported Mezzanine



#### **LOWER LEVEL**

This 11,500 square foot lower level allows up to five storage elevations for vertical arrangement of your inventory with enough room for small forklift to navigate through the main aisles.

#### **FEATURES**

- Eleven Bays (9' wide)
- Two Bays (4' wide)
- Four Hybrid Bay/Aisle optional configuration
- · Access to two sets of stairs

- Three Main Aisles (5' wide)
- Two Side Aisles (9' wide)
- One Side Aisle (4' wide)
- 30" Supporting Aisles

#### **Aerial Layout - Lower Level**

#### **Profile Layout - Lower and Upper Level**





## FORTE

## Pre-Owned