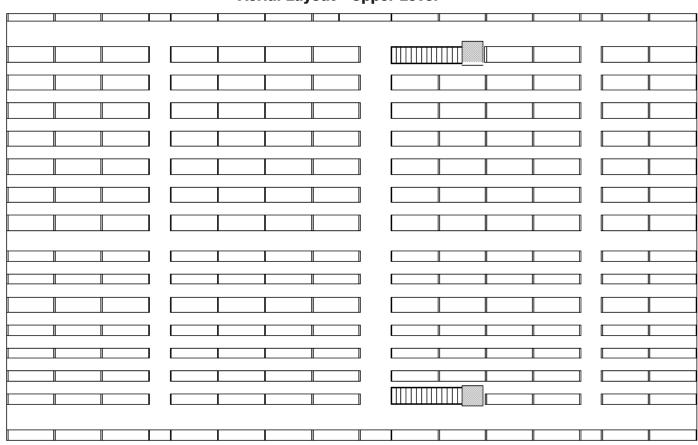

#### **UPPER LEVEL**

This 11,500 square foot upper level allows up to five storage elevations for vertical arrangement of your inventory with enough room for pallet jacks to maneuver easily.

#### **FEATURES**

- Thirteen Bays (9' wide)
- Access to two sets of stairs
- Three Main Aisles (5' wide)

- Three Side Aisle (4' wide)
- 30" Supporting Aisles

#### **Aerial Layout - Upper Level**