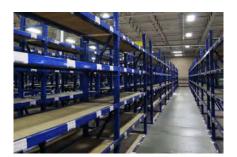

#### **DUAL-LEVEL STORAGE**

Maximize space and maintain accessibility

#### **LOWER LEVEL**

This 11,500 square foot lower level allows up to five storage elevations for vertical arrangement of your inventory with enough room for small forklift to navigate through the main aisles.