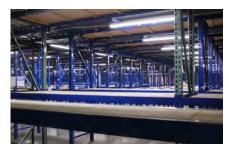

#### **CONVEYOR BELT**

Transports products from lower level and upper level

#### **DUAL-LEVEL STORAGE**

Maximize space and maintain accessibility