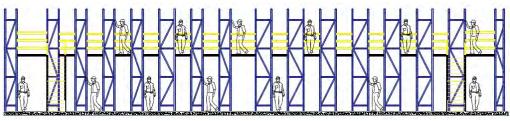

Bays (4' wide)
- Four Hybrid Bay/Aisle optional configuration
- · Access to two sets of stairs

- Three Main Aisles (5' wide)
- Two Side Aisles (9' wide)
- One Side Aisle (4' wide)
- 30" Supporting Aisles

#### **Aerial Layout - Lower Level**

#### **Profile Layout - Lower and Upper Level**





## FORTE

## Pre-Owned Pallet Rack-Supported Mezzanine



#### **UPPER LEVEL**

This 11,500 square foot upper level allows up to five storage elevations for vertical arrangement of your inventory with enough room for pallet jacks to maneuver easily.

#### **FEATURES**

- Thirteen Bays (9' wide)
- Access to two sets of stairs
- Three Main Aisles (5' wide)

- Three Side Aisle (4' wide)
- 30" Supporting Aisles

#### **Aerial Layout - Upper Level**



#### **Profile Layout - Lower and Upper Level**