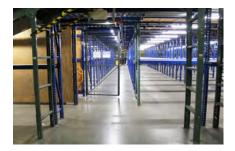

## **Pre-Owned Pallet Rack-Supported Mezzanine**

Maximize your warehouse stock configuration with this space-saving, mezzanine pallet rack-supported system

Vertical Storage within your warehouse creates a costeffective solution

Robust pallet racks ensure durability and safety

**WATCH THE VIDEO!** 

#### **LOWER LEVEL**

This 11,500 square foot lower level allows up to five storage elevations for vertical arrangement of your inventory with enough room for small forklift to navigate through the main aisles.

#### **UPPER LEVEL**

This 11,500 square foot upper level allows up to five storage elevations for vertical arrangement of your inventory with enough room for pallet jacks to maneuver easily.